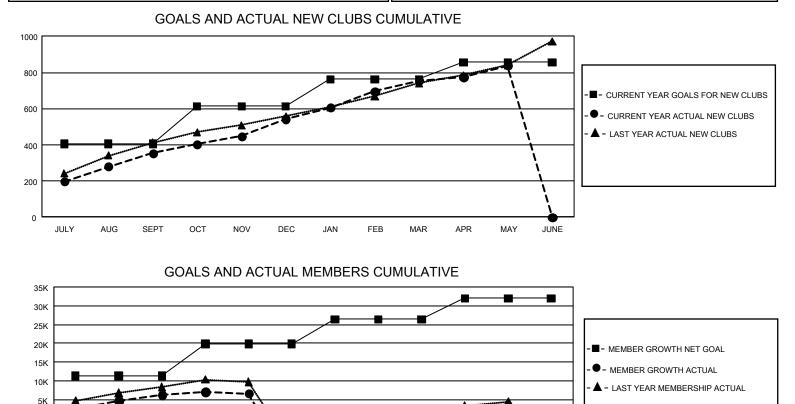

## GAT Constitutional Area 6

REPORT DOES NOT INCLUDE CLUBS IN UNDISTRICTED AREAS.

| Clubs                                                       |                            |                         |                       | Members                                                     |                                      |                                     |                                                    |  |
|-------------------------------------------------------------|----------------------------|-------------------------|-----------------------|-------------------------------------------------------------|--------------------------------------|-------------------------------------|----------------------------------------------------|--|
| RESULTS FOR 2019-2020                                       |                            |                         |                       | RESULTS FOR 2019-2020                                       |                                      |                                     |                                                    |  |
| QUARTER                                                     | NEW CLUB GOAL              | NEW CLUBS               | DROPPED CLUBS         | QUARTER MEM                                                 | BER GROWTH NET<br>GOAL               | MEMBER GROWTH<br>ACTUAL             | DROPPED<br>MEMBERS ACTUAL<br>(including transfers) |  |
| JULY/AUG/SEPT<br>OCT/NOV/DEC<br>JAN/FEB/MAR<br>APR/MAY/JUNE | 1,215<br>627<br>447<br>282 | 354<br>189<br>213<br>82 | 72<br>498<br>116<br>8 | JULY/AUG/SEPT<br>OCT/NOV/DEC<br>JAN/FEB/MAR<br>APR/MAY/JUNE | 33,993<br>25,620<br>19,596<br>16,632 | 17,780<br>10,794<br>16,208<br>4,222 | 10,314<br>28,704<br>7,603<br>5,657                 |  |