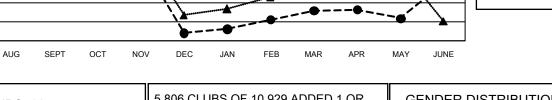

## GAT Constitutional Area 6

REPORT DOES NOT INCLUDE CLUBS IN UNDISTRICTED AREAS.

| Clubs                                                       |                            |                         |                       | Members                                                     |                                      |                                     |                                                    |  |
|-------------------------------------------------------------|----------------------------|-------------------------|-----------------------|-------------------------------------------------------------|--------------------------------------|-------------------------------------|----------------------------------------------------|--|
| RESULTS FOR 2019-2020                                       |                            |                         |                       | RESULTS FOR 2019-2020                                       |                                      |                                     |                                                    |  |
| QUARTER                                                     | NEW CLUB GOAL              | NEW CLUBS               | DROPPED CLUBS         | QUARTER MEM                                                 | BER GROWTH NET<br>GOAL               | MEMBER GROWTH<br>ACTUAL             | DROPPED<br>MEMBERS ACTUAL<br>(including transfers) |  |
| JULY/AUG/SEPT<br>OCT/NOV/DEC<br>JAN/FEB/MAR<br>APR/MAY/JUNE | 1,215<br>627<br>447<br>282 | 354<br>189<br>213<br>82 | 72<br>498<br>116<br>8 | JULY/AUG/SEPT<br>OCT/NOV/DEC<br>JAN/FEB/MAR<br>APR/MAY/JUNE | 33,993<br>25,620<br>19,596<br>16,632 | 17,780<br>10,794<br>16,208<br>4,222 | 10,314<br>28,704<br>7,603<br>5,657                 |  |

0K -5K -10K -15K

JULY